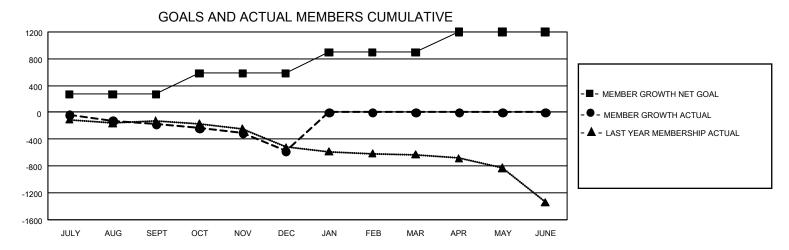

## GAT MONTHLY MEMBERSHIP PROGRESS REPORT

Results as of: 12/31/2020

GMT Constitutional Area 1, Group J

REPORT DOES NOT INCLUDE CLUBS IN UNDISTRICTED AREAS.

| Clubs                 |               |           |               | Members               |                       |                         |                                                    |  |  |
|-----------------------|---------------|-----------|---------------|-----------------------|-----------------------|-------------------------|----------------------------------------------------|--|--|
| RESULTS FOR 2020-2021 |               |           |               | RESULTS FOR 2020-2021 |                       |                         |                                                    |  |  |
| QUARTER               | NEW CLUB GOAL | NEW CLUBS | DROPPED CLUBS | QUARTER MEMB          | ER GROWTH NET<br>GOAL | MEMBER GROWTH<br>ACTUAL | DROPPED<br>MEMBERS ACTUAL<br>(including transfers) |  |  |
| JULY/AUG/SEPT         | 6             | 0         | 3             | JULY/AUG/SEPT         | 270                   | 378                     | 506                                                |  |  |
| OCT/NOV/DEC           | 18            | 0         | 4             | OCT/NOV/DEC           | 314                   | 281                     | 656                                                |  |  |
| JAN/FEB/MAR           | 24            | 0         | 0             | JAN/FEB/MAR           | 311                   | 0                       | 0                                                  |  |  |
| APR/MAY/JUNE          | 27            | 0         | 0             | APR/MAY/JUNE          | 302                   | 0                       | 0                                                  |  |  |