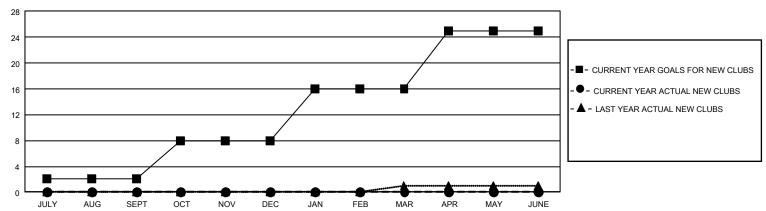

## GAT MONTHLY MEMBERSHIP PROGRESS REPORT

Results as of: 12/31/2020

GMT Constitutional Area 1, Group J

REPORT DOES NOT INCLUDE CLUBS IN UNDISTRICTED AREAS.

| Clubs                 |               |           |               | Members               |                       |                         |                                                    |  |  |
|-----------------------|---------------|-----------|---------------|-----------------------|-----------------------|-------------------------|----------------------------------------------------|--|--|
| RESULTS FOR 2020-2021 |               |           |               | RESULTS FOR 2020-2021 |                       |                         |                                                    |  |  |
| QUARTER               | NEW CLUB GOAL | NEW CLUBS | DROPPED CLUBS | QUARTER MEMB          | ER GROWTH NET<br>GOAL | MEMBER GROWTH<br>ACTUAL | DROPPED<br>MEMBERS ACTUAL<br>(including transfers) |  |  |
| JULY/AUG/SEPT         | 6             | 0         | 3             | JULY/AUG/SEPT         | 270                   | 378                     | 506                                                |  |  |
| OCT/NOV/DEC           | 18            | 0         | 4             | OCT/NOV/DEC           | 314                   | 281                     | 656                                                |  |  |
| JAN/FEB/MAR           | 24            | 0         | 0             | JAN/FEB/MAR           | 311                   | 0                       | 0                                                  |  |  |
| APR/MAY/JUNE          | 27            | 0         | 0             | APR/MAY/JUNE          | 302                   | 0                       | 0                                                  |  |  |